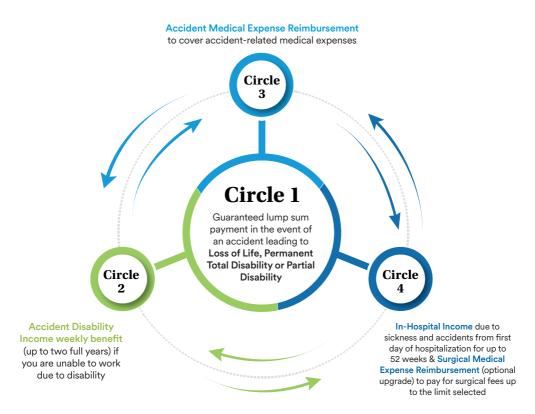

## What is Circles of Protection?

**Circles of Protection (COP)** is a comprehensive plan which provides financial protection and support in case of loss of life or disability due to an accident. The plan can be customized to expand your level, or "circles," of protection beyond a life benefit, and cover other unexpected costs arising from sickness or injury due to accident, such as hospital stays or medical treatment.